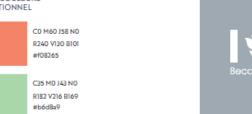

#### LES COULEURS DU LOGO

En fonction des supports, les couleurs du logotype seront appliquées en quadrichromie en hexadecimal ou en RVB.

**France** (Paris ; Lyon) – **Brésil** (Belo Horizonte) +33 (0)1 43 66 87 27 contact@i-care-consult.com