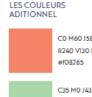

#### LES COULEURS DU LOGO

En fonction des supports, les couleurs du logotype seront appliquées en quadrichromie en hexadecimal ou en RVB.

**France** (Paris ; Lyon) – **Brésil** (Belo Horizonte) +33 (0)1 43 66 87 27 contact@i-care-consult.com