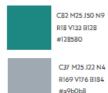

#### LES COULEURS DU LOGO

En fonction des supports, les couleurs du logotype seront appliquées en quadrichromie en hexadecimal ou en RVB.

**France** (Paris ; Lyon) – **Brésil** (Belo Horizonte) +33 (0)1 43 66 87 27 contact@i-care-consult.com